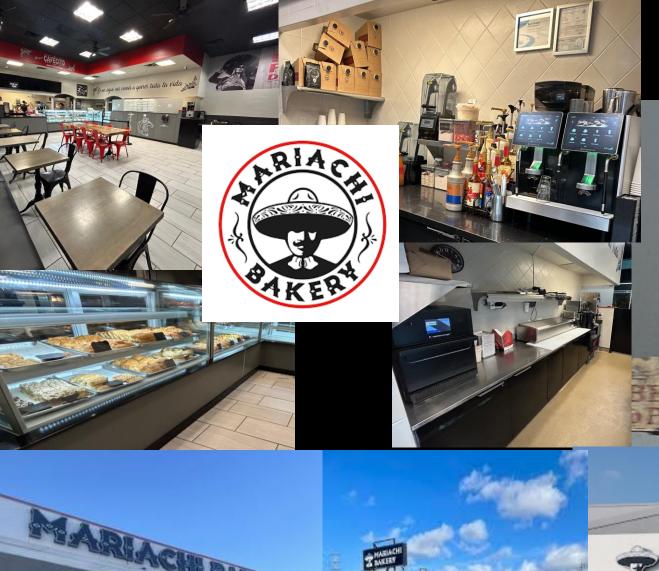

DULCE

Mariachi Bakery | Pan Dulce | Coffee Coffee shop

- P 16533 Whittier Blvd. Whittier, CA
- 9 11042 Rosecrans Ave. Norwalk, CA
- 9131-B Imperial Hwy. Downey, CA
- Jelivery on UberEats, DoorDash & Grubhub
- 16533 Whittier Blvd., Whittier, California

#### @ www.mariachibakery.com/order-online

| Following $\checkmark$ | Message | Call | +2 |
|------------------------|---------|------|----|
|                        |         | Ó    |    |

CAFECITO DRIVE THRU