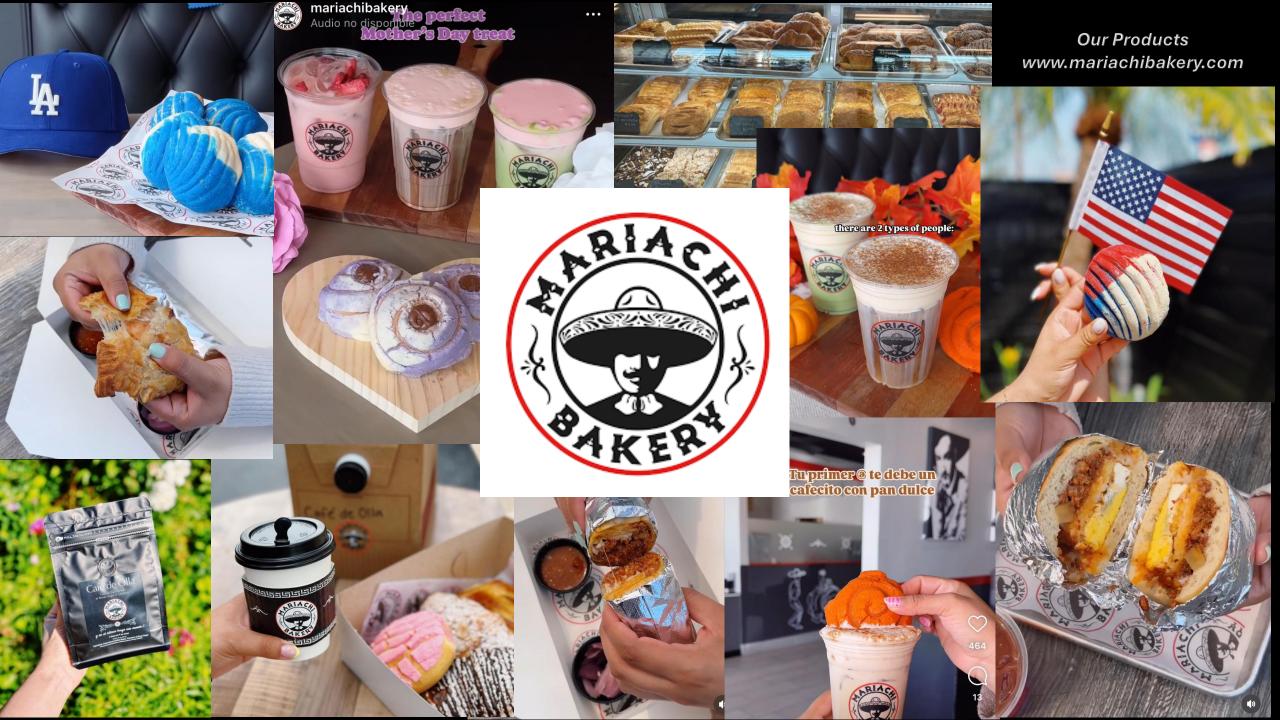

What will you be enjoying today: Traditional Pan Dulce, such as Conchas & Orejas, or our savory Dulce de Leche Croissants? A delicious Cafe de Olla or an Horchata Latte? Refreshing Abuelita Cream Cold Brew? Our Popular Breakfast Tortas or a savory Empanada? Whatever you may in the mood for, our **team at Mariachi Bakery** will ensure you an enjoyable visit.